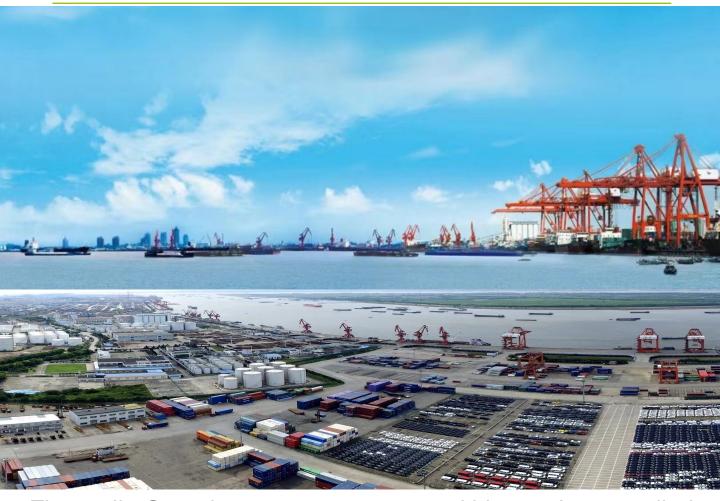

#### **Zhang Jia Gang Free Trade Zone(FTZ)**

 The Zhangjiagang Free Trade Zone (FTZ) was set up in October 1992 with approval from the State Council, and transformed and upgraded into a bonded port area in 2008, when it integrated with Jin gang town in Zhangjiagang, expanding its area from 4.1 square kilometers to 132 sq km

# FREE TRADE ZONE(FTZ)

Zhangjiagang Free Trade Zone (FTZ) was set up in October 1992 with approval from the State Council, and transformed and upgraded into a bonded port area in 2008.

The free trade zone hosts four traditional industries: chemical engineering, textile, grain and oil, and upmarket wood, along with two emerging markets—imported automobiles and imported consumer goods.