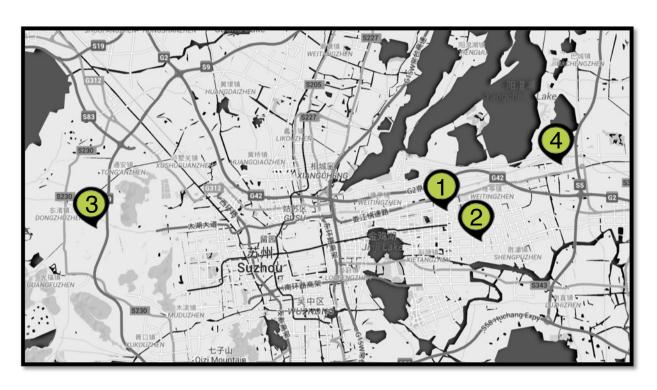

### CITY MAP

Zhang Jia Gang is divided into 7 districts and 3blocks. The two most important districts are: Yang She Town block and Free Trade Zone.

Ancient District was named Yang She Town block and most of the shopping areas are located in this area. This district has areas such as: the Old Yang She Street, Wan Da Plaza and Shopping Park.

## ATTRACTIONS

Fragrance Hill Jin Gang town, Zhang Jia Gang

Phoenix Hill Scenic Area Feng Huang town, Zhang Jia Gang

Old Yang She Street Yang She town, Zhang Jia Gang

Shuang Shan Island Jin Gang town, Zhang Jia Gang