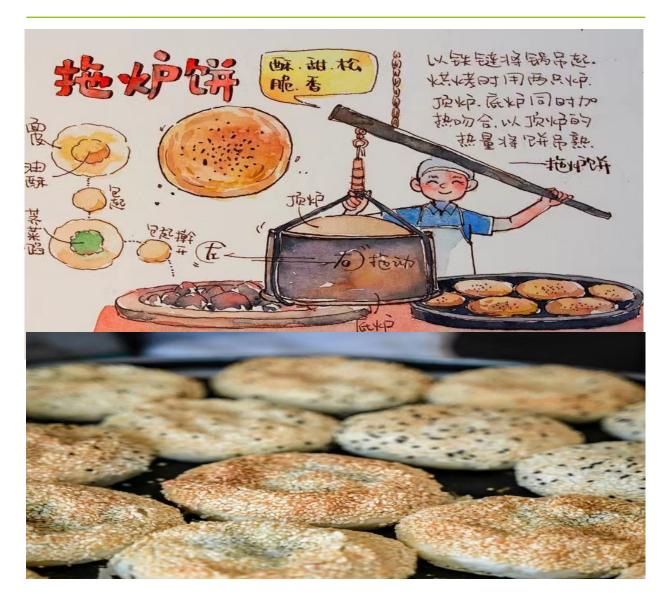

### CUISINE

Tuo Lu pancake is a traditional street food in Zhang Jia Gang. It is a type of baked ,unleavened, layered flat bread. It can be made with or without stuffing with sesame on the top. It contains a variety of stuffing that can be grouped into two main flavours: savoury or sweet.