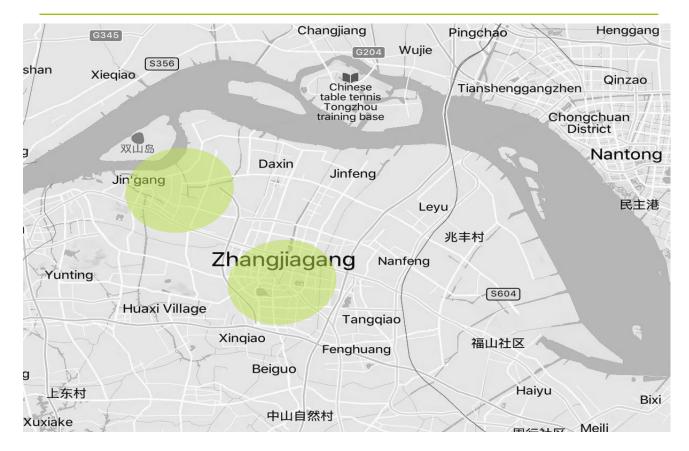

#### **Zhang Jia Gang Free Trade Zone(FTZ)**

 The Zhangjiagang Free Trade Zone (FTZ) was set up in October 1992 with approval from the State Council, and transformed and upgraded into a bonded port area in 2008, when it integrated with Jin gang town in Zhangjiagang, expanding its area from 4.1 square kilometers to 132 sq km

### CITY MAP

Zhang Jia Gang is divided into 7 districts and 3blocks. The two most important districts are: Yang She Town block and Free Trade Zone.

Ancient District was named Yang She Town block and most of the shopping areas are located in this area. This district has areas such as: the Old Yang She Street, Wan Da Plaza and Shopping Park.