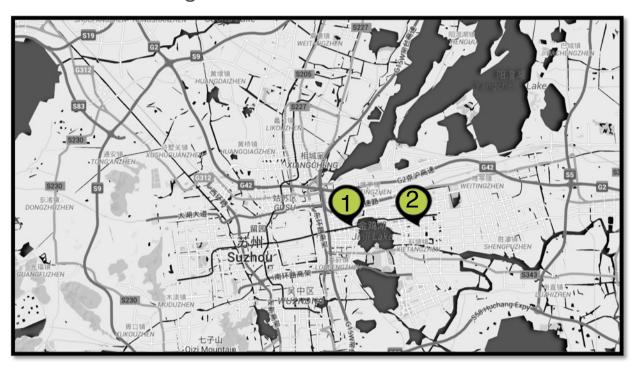

### CITY MAP

Zhang Jia Gang is divided into 7 districts and 3blocks. The two most important districts are: Yang She Town block and Free Trade Zone.

Ancient District was named Yang She Town block and most of the shopping areas are located in this area. This district has areas such as: the Old Yang She Street, Wan Da Plaza and Shopping Park.