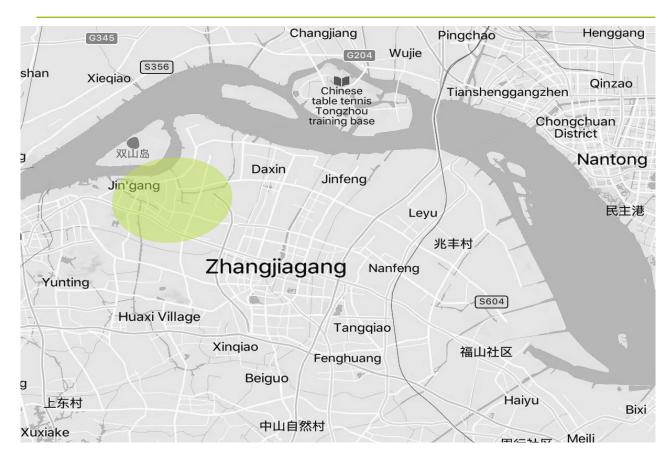

#### **Zhang Jia Gang Free Trade Zone(FTZ)**

 The Zhangjiagang Free Trade Zone (FTZ) was set up in October 1992 with approval from the State Council, and transformed and upgraded into a bonded port area in 2008, when it integrated with Jin gang town in Zhangjiagang, expanding its area from 4.1 square kilometers to 132 sq km

# FREE TRADE ZONE(FTZ)

Zhangjiagang Free Trade Zone (FTZ) was set up in October 1992 with approval from the State Council, and transformed and upgraded into a bonded port area in 2008.

The free trade zone hosts four traditional industries: chemical engineering, textile, grain and oil, and upmarket wood, along with two emerging markets—imported automobiles and imported consumer goods.